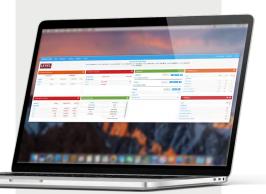

### **Optimize efficiency with LightSpeed Level**

Consolidate information from all your inputs to truly understand your warehouse inventory and purchasing needs.

#### **Inventory Features**

- Real-time inventory: See on-hand product quantities at any time
- Increase efficiency: Cut ordering time with suggested purchase quantities
- Maximize warehouse space: Reduce inventory levels by 15%-20%
- Automate receiving: verify products received against Purchase Orders and identify discrepancies immediately
- Optimize purchasing: use sales velocity data and current inventory levels to suggest optimal purchasing