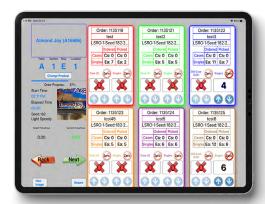

#### **Xpress mobile picking solution**

For smaller warehouse operations, trust the Xpress mobile warehouse solution, utilizing a tablet mounted on any mobile cart or pallet jack.

- Picker is directed through warehouse on an efficient route
- · Pick multiple orders at one time
- Product images on screen to assist with accuracy
- Changes to actual picked quantities made on the line are reported to provider
- System forces confirmation of the pick item before displaying next, ensuring focus and accuracy