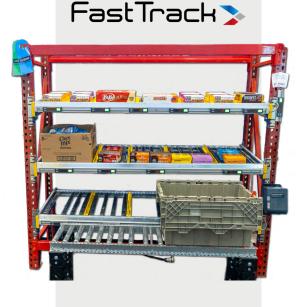

## FastTrack: Warehouse efficiency made easy

FastTrack is a powerful, yet simple vending pick system that provides a cost effective pick to light solution for vending companies. The system simplifies order fulfillment during the pre-kitting process by using light signals to direct the activities of your warehouse personnel.

#### **Must-have for large operators**

Ideal for operators with 8+ routes, this pick-to-light order fulfillment system is essential for large operators.

- Most trusted order pick system in convenience services
- Easy-to-use LED light technology to direct pre-kitting activities
- Changes to actual picked quantities made on the line and reported to provider
- Turnkey installation process with training