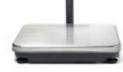

#### Scale

Dimensions: (WxLxH) 2.20"x11.0"x12.40"

Power: 9 VDC Wall Transformer for 120/220 VAC