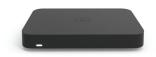

#### Router

Dimensions: (WxDxH) 6.83" x 4.41" x 1.04"

Power: 50W (54 V / 0.92 A)