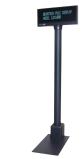

### **Customer Pole Display**

#### **Description:**

Dimensions: (WxHxD) Fluorescent display: 6.90" x 2.95" x 1.71" Rectangular base: 2.12" x 2.00" x 2.25" Base plate: 4.0" x 0.09" x 8.0" Overall hight: 21.5"

Power: 100-240 VAC, 50/60Hz