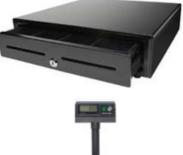

#### **Cash Drawer**

Dimensions: (WxLxH)16.2" x 16.4" x 4.3"

Power: 24V (printer)/12V (USB) with microswitch

Cash Till: High impact ABS plastic with plastic bill weights.

5 Bill/8 Coin or 4 Bill/8 Coin removable tray with adjustable sections

### **Customer Pole Display**

#### **Description:**

Dimensions: (WxHxD) Fluorescent display: 6.90" x 2.95" x 1.71" Rectangular base: 2.12" x 2.00" x 2.25" Base plate: 4.0" x 0.09" x 8.0" Overall hight: 21.5"

Power: 100-240 VAC, 50/60Hz