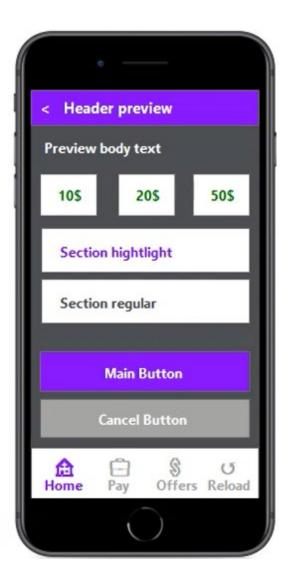

### **Customization Options**

Header Bar

Header Bar Text

# **Customization Options**

### **Customization Options**

Section Background

Section Regular Text

Section Highlight Text

Logo

Background Image

# **Image Customizations**

**Areas You Can Customize** 

## Color Submissions

| Element                | Color Code (Please use six-character hex code) E.g., Black = #000000, Red = #FF0000 | Reference |
|------------------------|-------------------------------------------------------------------------------------|-----------|
| Header Bar             |                                                                                     | Slide 4   |
| Header Bar Text        |                                                                                     | Slide 4   |
| Background             |                                                                                     | Slide 4   |
| Body Text              |                                                                                     | Slide 4   |
| Main Button            |                                                                                     | Slide 5   |
| Main Button Text       |                                                                                     | Slide 5   |
| Cancel Button          |                                                                                     | Slide 6   |
| Cancel Button Text     |                                                                                     | Slide 6   |
| Highlight Icon Color   |                                                                                     | Slide 4   |
| Regular Icon Color     |                                                                                     | Slide 4   |
| Text Highlight Color   |                                                                                     | Slide 4   |
| Section Background     |                                                                                     | Slide 6   |
| Section Highlight Text |                                                                                     | Slide 6   |
| Section Regular Text   |                                                                                     | Slide 6   |
| Amount Box Background  |                                                                                     | Slide 5   |
| Amount Box Text        |                                                                                     | Slide 5   |
| On-Slider              |                                                                                     | Slide 6   |