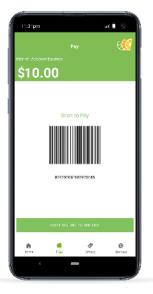

**Current Avanti App Screens** 

**Current Avanti App Screens** 

# **Current Avanti App Screens**