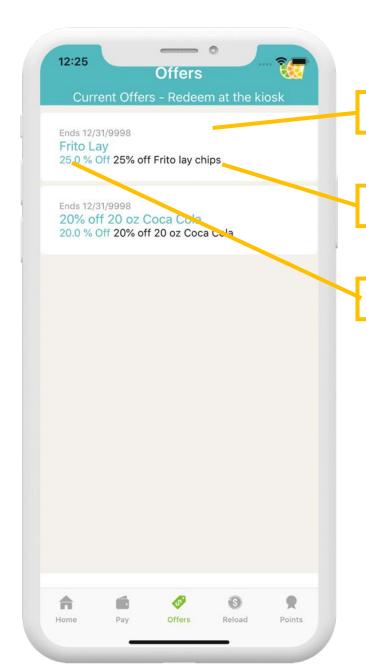

**Current Avanti App Screens** 

**Current Avanti App Screens** 

# **Current Avanti App Screens**