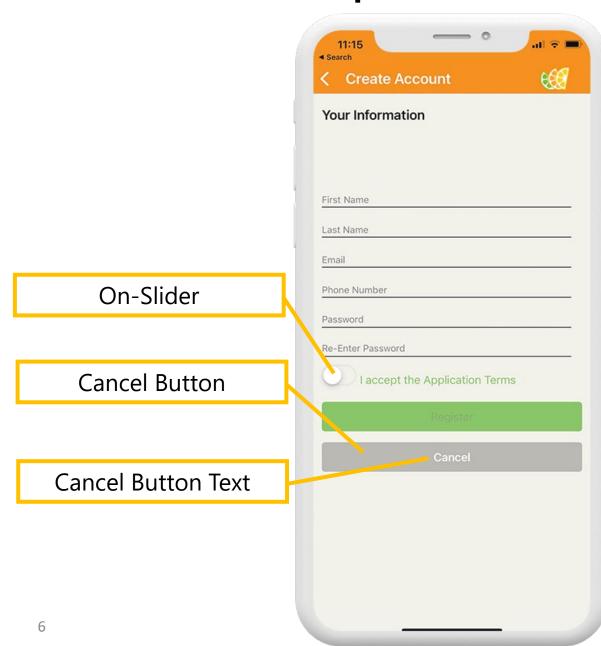

## Color Submissions

| Element                | Color Code (Please use six-character hex code) E.g., Black = #000000, Red = #FF0000 | Reference |
|------------------------|-------------------------------------------------------------------------------------|-----------|
| Header Bar             |                                                                                     | Slide 4   |
| Header Bar Text        |                                                                                     | Slide 4   |
| Background             |                                                                                     | Slide 4   |
| Body Text              |                                                                                     | Slide 4   |
| Main Button            |                                                                                     | Slide 5   |
| Main Button Text       |                                                                                     | Slide 5   |
| Cancel Button          |                                                                                     | Slide 6   |
| Cancel Button Text     |                                                                                     | Slide 6   |
| Highlight Icon Color   |                                                                                     | Slide 4   |
| Regular Icon Color     |                                                                                     | Slide 4   |
| Text Highlight Color   |                                                                                     | Slide 4   |
| Section Background     |                                                                                     | Slide 6   |
| Section Highlight Text |                                                                                     | Slide 6   |
| Section Regular Text   |                                                                                     | Slide 6   |
| Amount Box Background  |                                                                                     | Slide 5   |
| Amount Box Text        |                                                                                     | Slide 5   |
| On-Slider              |                                                                                     | Slide 6   |