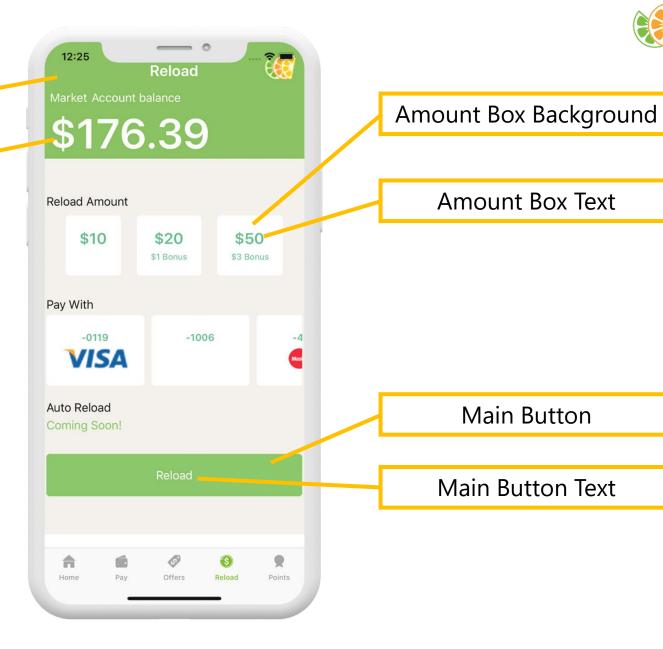

### **Customization Options**

Header Bar

Header Bar Text

# **Customization Options**

### **Customization Options**

Section Background

Section Regular Text

Section Highlight Text

Logo

Background Image

# **Image Customizations**

**Areas You Can Customize** 