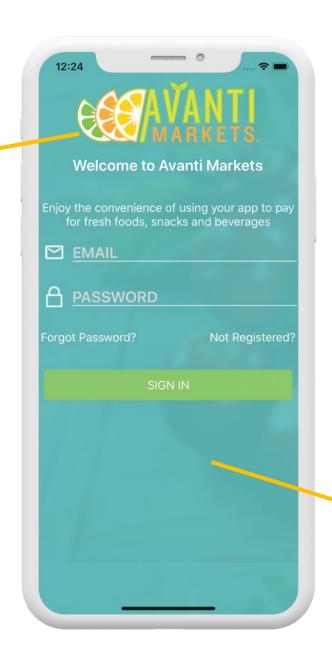

## **Image Submissions**

| Image                                                       | Resolution Required                                  | Reference  |  |
|-------------------------------------------------------------|------------------------------------------------------|------------|--|
| Background Image (Login Page)                               | 1144x1728                                            | Slide 7    |  |
| Background Logo (Transparent png)                           | 540x185 – png                                        | Slide 7    |  |
| Application Icon (for store and mobile desktop)             | 75x75                                                | n/a        |  |
| App Icon (Upper right of each screen)                       | 192x192 – png                                        | Slides 4-6 |  |
| Optional- Custom Icons<br>Home, Pay, Offers, Reload, Points | 24x24<br>48x48<br>32x32<br>64x64<br>96x96<br>128x128 | Slides 4-6 |  |

**Current Avanti App Screens** 

**Current Avanti App Screens** 

# **Current Avanti App Screens**