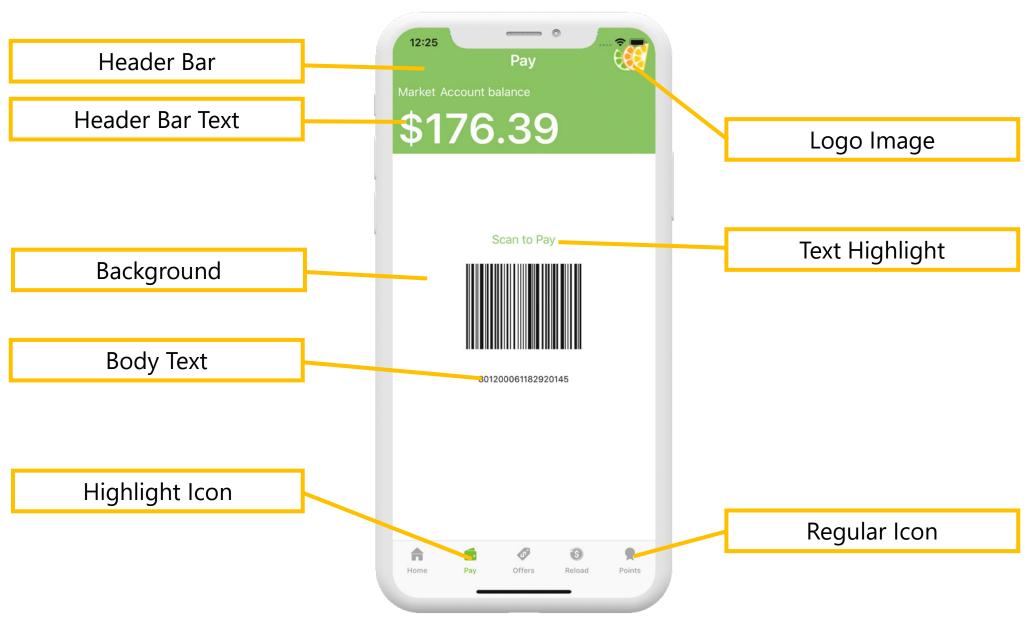

### **Customization Options**

Header Bar

Header Bar Text

# **Customization Options**

### **Customization Options**

Section Background

Section Regular Text

Section Highlight Text

Logo

Background Image

# **Image Customizations**

**Areas You Can Customize** 