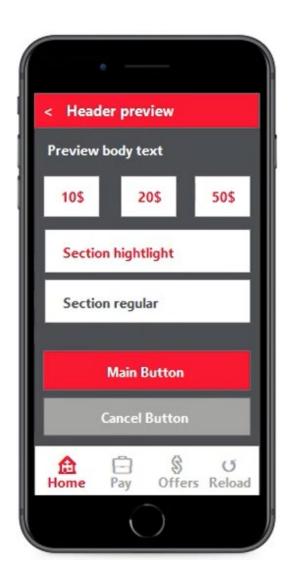

### **Customization Options**

Header Bar

Header Bar Text

# **Customization Options**

### **Customization Options**

Section Background

Section Regular Text

Section Highlight Text

Logo

Background Image

# **Image Customizations**

**Areas You Can Customize** 

## Color Submissions

| Element                | Color Code (Please use six-character hex code) E.g., Black = #000000, Red = #FF0000 | Reference |
|------------------------|-------------------------------------------------------------------------------------|-----------|
| Header Bar             |                                                                                     | Slide 4   |
| Header Bar Text        |                                                                                     | Slide 4   |
| Background             |                                                                                     | Slide 4   |
| Body Text              |                                                                                     | Slide 4   |
| Main Button            |                                                                                     | Slide 5   |
| Main Button Text       |                                                                                     | Slide 5   |
| Cancel Button          |                                                                                     | Slide 6   |
| Cancel Button Text     |                                                                                     | Slide 6   |
| Highlight Icon Color   |                                                                                     | Slide 4   |
| Regular Icon Color     |                                                                                     | Slide 4   |
| Text Highlight Color   |                                                                                     | Slide 4   |
| Section Background     |                                                                                     | Slide 6   |
| Section Highlight Text |                                                                                     | Slide 6   |
| Section Regular Text   |                                                                                     | Slide 6   |
| Amount Box Background  |                                                                                     | Slide 5   |
| Amount Box Text        |                                                                                     | Slide 5   |
| On-Slider              |                                                                                     | Slide 6   |