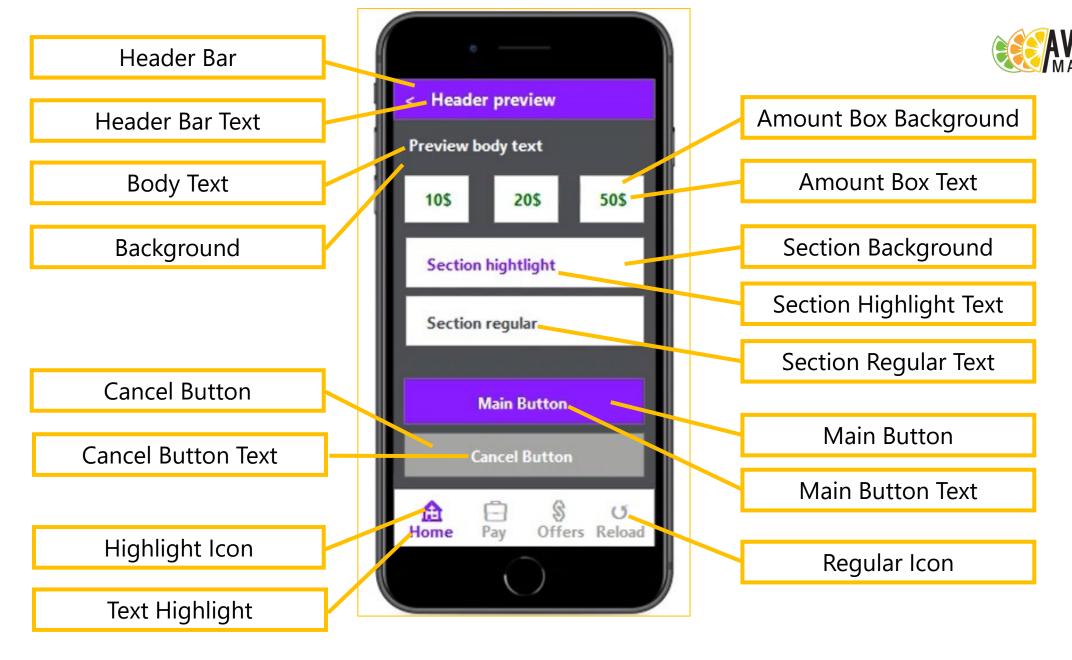

# **Image Customizations**

**Areas You Can Customize** 

## Examples

## Color Submissions

| Element                | Color Code (Please use six-character hex code) E.g., Black = #000000, Red = #FF0000 | Reference |
|------------------------|-------------------------------------------------------------------------------------|-----------|
| Header Bar             |                                                                                     | Slide 4   |
| Header Bar Text        |                                                                                     | Slide 4   |
| Background             |                                                                                     | Slide 4   |
| Body Text              |                                                                                     | Slide 4   |
| Main Button            |                                                                                     | Slide 5   |
| Main Button Text       |                                                                                     | Slide 5   |
| Cancel Button          |                                                                                     | Slide 6   |
| Cancel Button Text     |                                                                                     | Slide 6   |
| Highlight Icon Color   |                                                                                     | Slide 4   |
| Regular Icon Color     |                                                                                     | Slide 4   |
| Text Highlight Color   |                                                                                     | Slide 4   |
| Section Background     |                                                                                     | Slide 6   |
| Section Highlight Text |                                                                                     | Slide 6   |
| Section Regular Text   |                                                                                     | Slide 6   |
| Amount Box Background  |                                                                                     | Slide 5   |
| Amount Box Text        |                                                                                     | Slide 5   |
| On-Slider              |                                                                                     | Slide 6   |