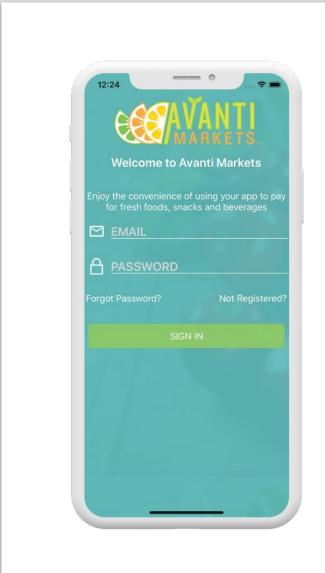

## **Image Submissions**

| Image                                                       | Resolution Required                                  | Reference  |  |
|-------------------------------------------------------------|------------------------------------------------------|------------|--|
| Background Image (Login Page)                               | 1144x1728                                            | Slide 7    |  |
| Background Logo (Transparent png)                           | 540x185 – png                                        | Slide 7    |  |
| Application Icon (for store and mobile desktop)             | 75x75                                                | n/a        |  |
| App Icon (Upper right of each screen)                       | 192x192 – png                                        | Slides 4-6 |  |
| Optional- Custom Icons<br>Home, Pay, Offers, Reload, Points | 24x24<br>48x48<br>32x32<br>64x64<br>96x96<br>128x128 | Slides 4-6 |  |