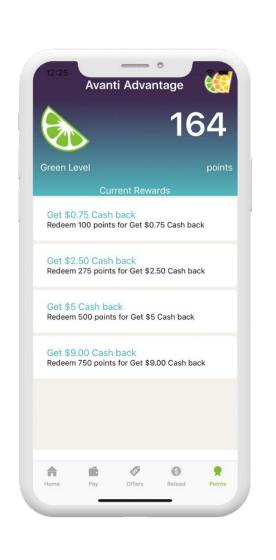

**Current Avanti App Screens** 

**Current Avanti App Screens** 

# **Current Avanti App Screens**