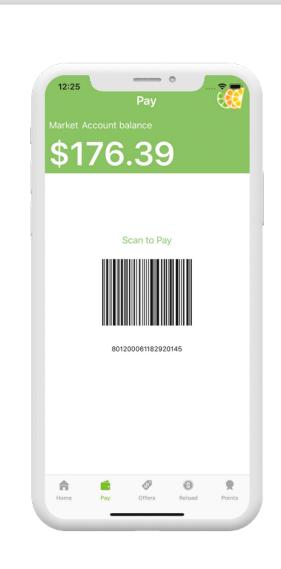

**Current Avanti App Screens** 

**Current Avanti App Screens** 

# **Current Avanti App Screens**