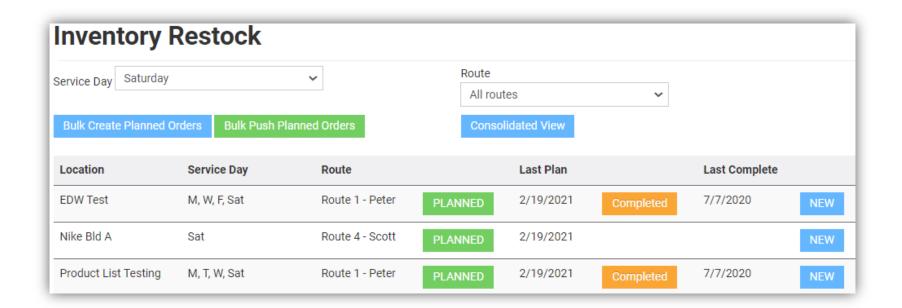

#### **Restocks Continued**

Now that you have created your Saturday restocks, you will now want to open your planned orders and begin adding products to your existing orders

### **Adding Products to Restock Orders**

#### Follow these steps:

- 1. Click on your planned order to open your restock order
- 2. Once you have opened your planned order click the "SHOW ALL" box
- 3. This will display the entire list of products extended to this market location in the planned restock allowing you to add additional products to the planned order