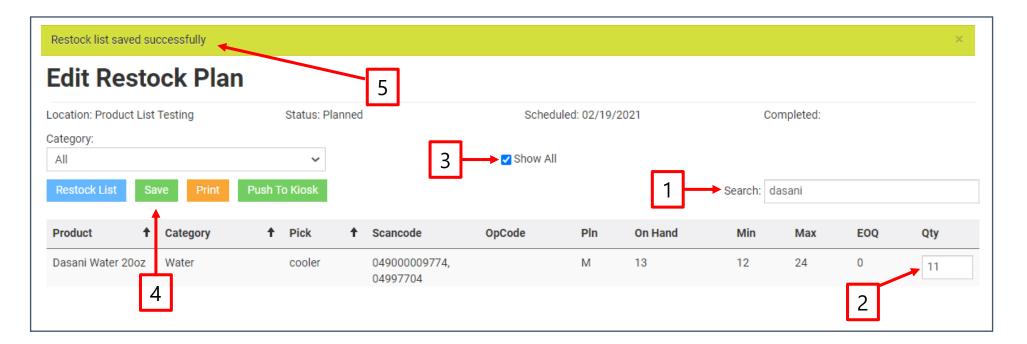

#### Now that your planned order is open, follow these steps:

- 1. Use the search field to query the products that you highlighted on your spreadsheet
- 2. Enter the restock amount into the QTY field
  - Continue to use the search field to query other products and update the restock QTY field until all the products are added to the planned order that you highlighted on your spreadsheet
- 3. Once you are done de-select the 'Show All" box
- 4. Click the "SAVE" button to save the newly added items to your planned restock order
- 5. Important: After you click the save button be sure you see the "Restock successfully saved" banner