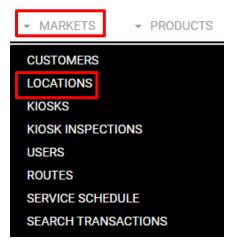

#### Follow these steps:

- Select the Markets tab in AMS and select the location dropdown
- 2. Query the location you will be restocking
- 3. Click on the Products Tab
- 4. Click on the Download button which will export your product list to .CSV
- 5. Save your .CSV file as you will need this after you create your market restocks