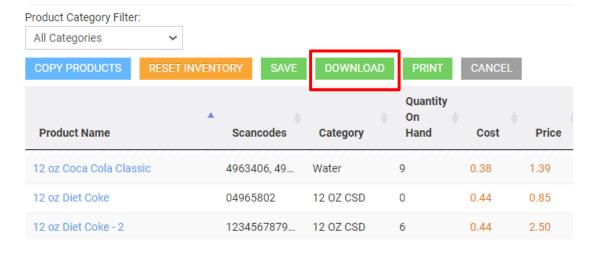

### **Export Market Location Product Lists**

#### Follow these steps:

- Select the Markets tab in AMS and select the location dropdown
- 2. Query the location you will be restocking
- 3. Click on the Products Tab
- 4. Click on the Download button which will export your product list to .CSV
- 5. Save your .CSV file as you will need this after you create your market restocks