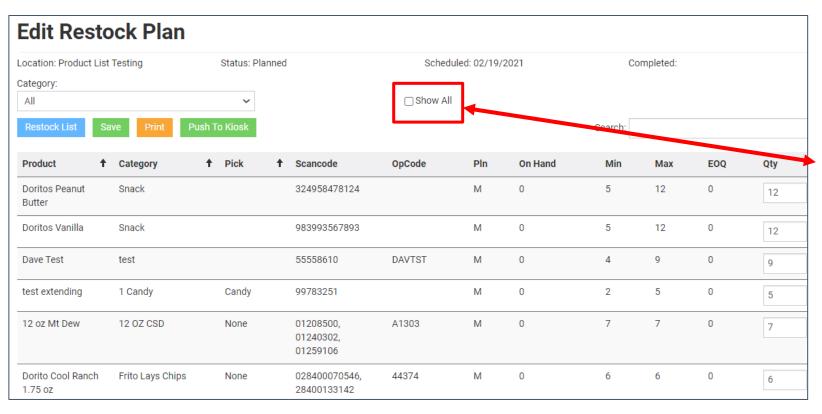

### **Adding Products to Restock Orders**

#### Follow these steps:

- 1. Click on your planned order to open your restock order
- 2. Once you have opened your planned order click the "SHOW ALL" box
- 3. This will display the entire list of products extended to this market location in the planned restock allowing you to add additional products to the planned order