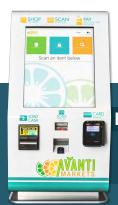

# **Auxiliary Kiosk** by Avanti Markets

Flexibility to expand your Micro Market footprint

Compact kiosk with our familiar AMS interface. Adaptable to your space; mount on walls, place on countertops, or freestanding.

## **Avanti Markets** Kiosk Lineup

Introducing A New Compact Option

**Auxiliary Kiosk** 

Height: 31" Width: 11 1/2" Depth: 12 3/4"