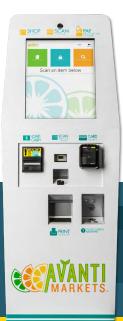

## **Auxiliary Kiosk** Standard Configuration

| Kiosk Comparison |                    |                |                      |                     |                  |                                 |                 |               |
|------------------|--------------------|----------------|----------------------|---------------------|------------------|---------------------------------|-----------------|---------------|
| Model            | Mount              | Screen<br>Size | Monitor<br>Enclosure | Biometric<br>Reader | Bill<br>Acceptor | CC Reader<br>(Ingenico IUC 285) | Internal<br>DVR | 2D<br>Scanner |
| Auxiliary        | Counter/Wall/Floor | 15"            | Attached Monitor     | No                  | No               | Yes                             | No              | Yes           |
| Executive        | Counter            | 19"            | Fully Enclosed       | Yes                 | Yes              | Yes                             | Yes             | Available     |
| Enterprise       | Floor              | 19"            | Fully Enclosed       | Yes                 | Yes              | Yes                             | Yes             | Available     |