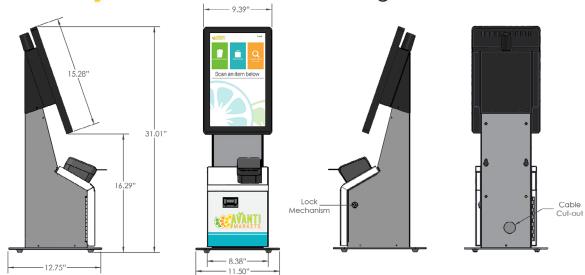

## **Avanti Markets** Kiosk Lineup

Introducing A New Compact Option

**Auxiliary Kiosk** 

Height: 31" Width: 11 1/2" Depth: 12 3/4"

## **Auxiliary Kiosk** Standard Configuration