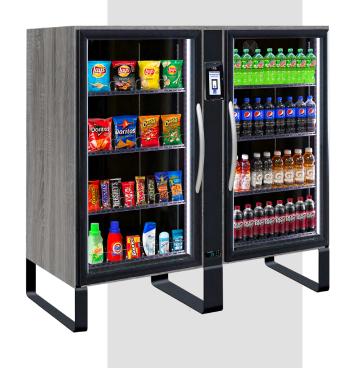

- An entire, larger side dedicated to refrigerated products in addition to ambient products on the opposite side
- A lighter and easier piece of equipment to move within client locations, half the weight of previous generation
- More merchandising space and support for a variety of product pushers on both refrigerated and ambient sides
- Improved processing power and product recognition accuracy on the edge, reducing bandwidth consumption
- Anonymous tap/insert credit card and GMA payment enabled via 365's Pico device
- Easier access via the front panel to all serviceable components for faster and easier machine maintenance