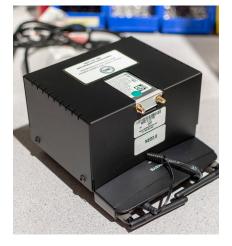

# NanoConnect Kit Spec Sheet

The NanoConnect Kit houses an OptConnect Neo2 and a Linksys router in a sleek, production quality metal casing. This purpose-built solution is designed to provide a secure and individualized internet connection, allowing you to get your device online wherever it may be located.