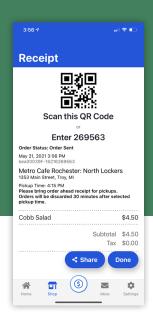

ck up stations with 365Lockers.



Café food pickup is now simplified! 365's innovative food locker technology provides an easy and secure option to pick up orders, at the customers preferred time.

- Compatible with 365 Connected Campus via 365Pay app or mymarketaccount.net
- Eliminate waiting in lines
- Reduce face-to-face interaction
- Easy to use, secure and tamper proof
- Create pick-up efficiencies—reduces order mix-up/confusion
- Compact designs allow for maximum sales volume

## Here's how it works!

It's simple: Order and Pickup



Download the 365Pay app to your mobile device



Create & Fund Account in the 365Pay app



Link to OrderAhead location and tap the locker



Checkout with your order ahead as normal



View locker receipt QR and 6 digit code used for order pickup









## **Scale with your locations!**

Add up to six locker bays to meet your customers needs.

Model Compatibility: Model 3641 control locker (18 door) (standalone) Model 3642 satellite locker (20 door)

It's the next generation of onsite delivery! Get 365Lockers today! Get 365Lockers today! marketing@365smartshop.com | 888.365.7382