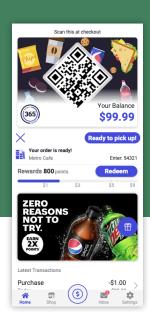

## Here's how it works!

It's simple: Order and Pickup

Download the 365Pay app to your mobile device

Create & Fund Account in the 365Pay app

Link to OrderAhead location and tap the locker

Checkout with your order ahead as normal

View locker receipt QR and 6 digit code used for order pickup