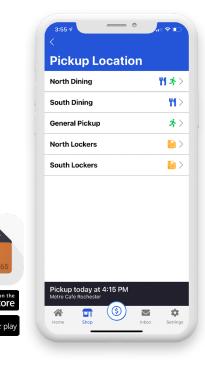

## Here's how it works!

It's simple: Order and Pickup

Download the 365Pay app to your mobile device

Create & Fund Account in the 365Pay app

Link to OrderAhead location and tap the locker

Checkout with your order ahead as normal

View locker receipt QR and 6 digit code used for order pickup