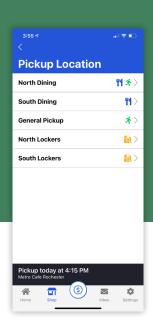

## Here's how it works!

It's simple: Order and Pickup

Download the 365Pay app to your mobile device

Create & Fund Account in the 365Pay app

Link to OrderAhead location and tap the locker

Checkout with your order ahead as normal

View locker receipt QR and 6 digit code used for order pickup