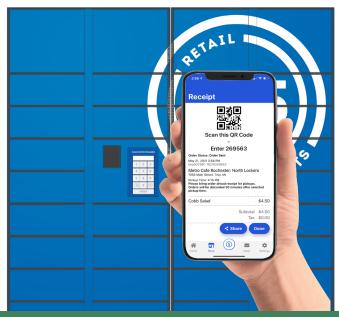

up stations with 365Lockers.



Café food pickup is now simplified! 365's innovative food locker technology provides an easy and secure option to pick up orders, at the customers preferred time.

- Compatible with 365 Connected Campus via 365Pay app or mymarketaccount.net
- Eliminate waiting in lines
- Reduce face-to-face interaction
- Easy to use, secure and tamper proof
- Create pick-up efficiencies—reduces order mix-up/confusion
- Compact designs allow for maximum sales volume

## Here's how it works!

It's simple: Order and Pickup



Download the 365Pay app to your mobile device



Create & Fund Account in the 365Pay app



Link to OrderAhead location and tap the locker



Checkout with your order ahead as normal



View locker receipt QR and 6 digit code used for order pickup









## **Scale with your locations!**

Add up to six locker bays to meet your customers needs.

Model Compatibility: Model 3641 control locker (18 door) (standalone) Model 3642 satellite locker (20 door)

It's the next generation of onsite delivery! Get 365Lockers today! Get 365Lockers today! marketing@365smartshop.com | 888.365.7382