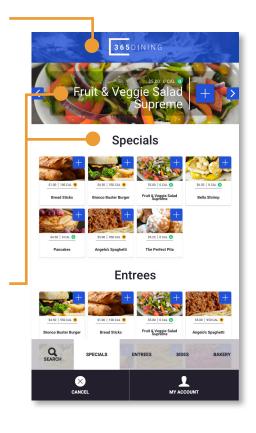

#### > First-class User Experience

The 365Dining user interface gently guides the customer throughout the ordering process with impactful product imagery, animations, transitions, and suggestive selling at the right point in the ordering journey.

## Featured Products

Organize your menu any way you want! With the 365Dining Kiosk, you can feature select products and showcase campus specials in the header of the menu.