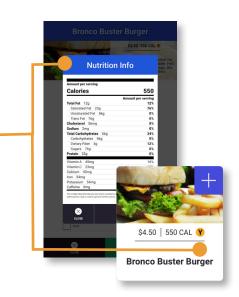

# Health-Conscious Dining

Empower your customers to make healthy eating decisions by showcasing color codes (green, yellow, red) to a product based on caloric thresholds as well as transparency in relaying nutritional information for each menu offering.