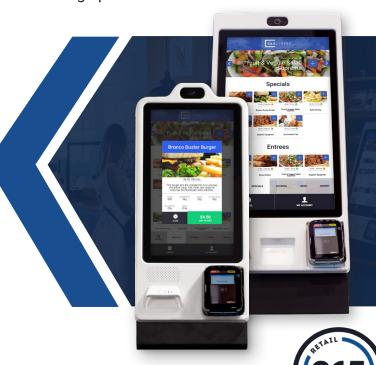

- Vibrant display for easy menu selections and customizations
- Front-open for easy serviceability
- Compatible with 365Pay app
- Part of the 365 Connected Campus platform, and managed using ADM

Configuration
MM6: Countertop
MM6 Mini: Countertop, Wall Mount