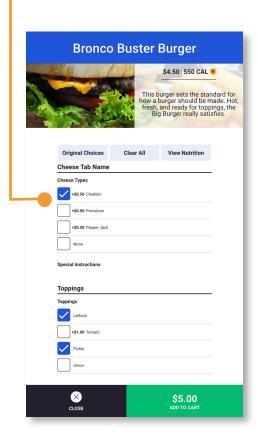

# Health-Conscious Dining

Empower your customers to make healthy eating decisions by showcasing color codes (green, yellow, red) to a product based on caloric thresholds as well as transparency in relaying nutritional information for each menu offering.

## Amplified Customization

Allow customers to tailor their food the way they want with enhanced modifiers, prep options and more.