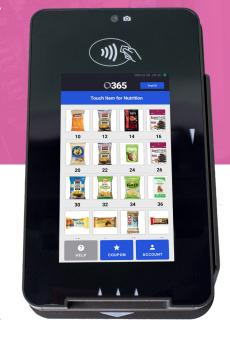

### **NUTRITIONAL INFORMATION**

View vending products nutritional information via PicoVend display or via the 365Pay app on PicoVend Mini.