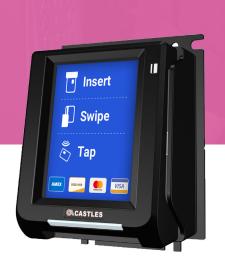

## Same technology, different in size. Which platform works best for you?

PicoVend and PicoVend Mini are all new self-service vending technologies that upgrade your existing vending machines to accept a wider variety of payment options including 365Pay and enhance overall traditional vending experiences.