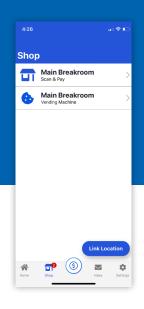

## Here's how it works!

Provides your customers with the convenience of one account that works seamlessly at all touchless vending machines.

365Pay app to your mobile device

Download the Create & Fund Account in the 365Pay app

Click Shop in the mobile app and select vending machine

Select Item(s) using the keypad in the mobile app

Click Finish! Item(s) will vend and purchase is complete!