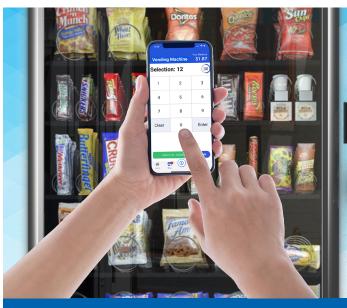

With this solution customers have the ability to vend and pay from their mobile device without ever touching a keypad!

The touchless kits create a Bluetooth connection between a mobile device, using the 365Pay app, and a vending machine. Our technology requires no connectivity set up, it works just between the machine and a consumer's phone.

Click Shop in the mobile app and select vending machine

Select Item(s) using the keypad in the mobile app

Click Finish! Item(s) will vend and purchase is complete!