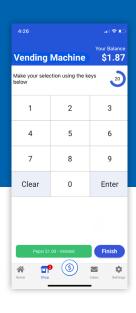

Click Shop in the mobile app and select vending machine

Select Item(s) using the keypad in the mobile app

Click Finish! Item(s) will vend and purchase is complete!