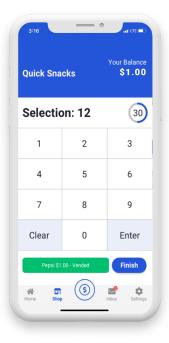

## Here's how it works!

Provides your customers with the convenience of one account that works seamlessly at all touchless vending machines.

365Pay app to your mobile device

Download the Create & Fund Account in the 365Pay app

Click Shop in the mobile app and select vending machine

Select Item(s) using the keypad in the mobile app

Click Finish! Item(s) will vend and purchase is complete!