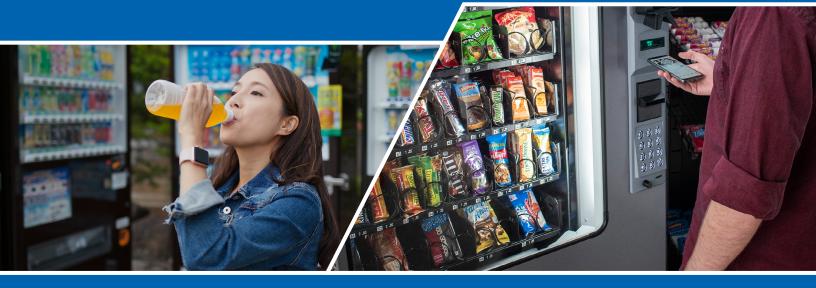

## A BETTER WAY TO VEND!

Go contactless with VE & 365

## Introducing Touchless Vending with the 365Pay app!

Make your vending contactless by using your own Smartphone. Snacking has never been easier.

Give customers the option of a contactless vending experience with the VE Contactless Solution.

With this solution customers have the ability to vend and pay from their mobile device without ever touching a keypad!

The touchless kits create a Bluetooth connection between a mobile device, using the 365Pay app, and a vending machine. Our technology requires no connectivity set up, it works just between the machine and a consumer's phone.