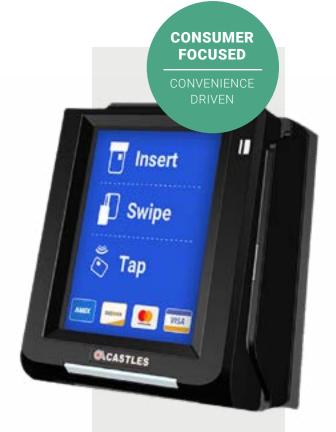

#### Modern vending for today's consumer

- Interactive, dynamic touchscreen display
- 4G Connectivity and payment versatility
- On-screen promotions & advertisement

### Picking up lunch just got a lot easier

The 365PicoVend Mini is an innovative self-service vending technology that fits on any standard NAMA knockout with a smaller footprint—making it more versatile to fit on most machine models.

As part of the 365 PicoPlatform, the PicoVend Mini is a great addition to your vending fleet with its 365 Global Market Account access, on-screen nutritional information, Promotions and Connectivity versatility, and more.