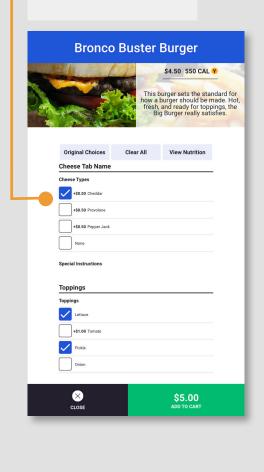

## Health-Conscious Dining

Empower your customers to make healthy eating decisions by showcasing color codes (green, yellow, red) to a product based on caloric thresholds as well as transparency in relaying nutritional information for each menu offering.

### **Amplified Customization**

Allow customers to tailor their food the way they want with enhanced modifiers, prep options and more.

Give your consumers a self-service ordering experience they will love. Contact us today.