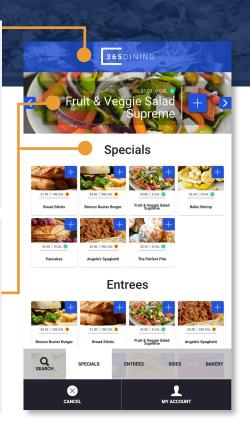

### **Custom Branding**

Make the user experience personal with menu branding specific to any organization. Configure backgrounds, logos and even accent colors.

#### Featured Products

Organize your menu any way you want! With the 365Dining Kiosk, you can feature select products and showcase campus specials in the header of the menu.