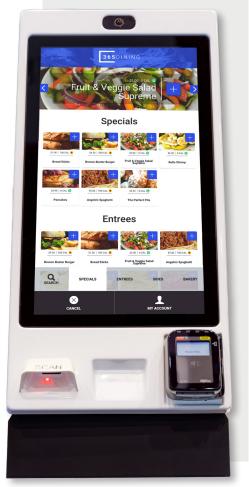

- Vibrant 22" display for easy menu selections and customizations
- Front-open for easy serviceability
- · Optional expansion unit for cash-funding of member accounts
- Compatible with 365Pay app
- Part of the 365 Connected Campus platform, and managed using ADM

#### First-class user experience

The 365Dining user interface gently guides the customer throughout the ordering process with impactful product imagery, animations, transitions, and suggestive selling at the right point in the ordering journey.

#### Featured Products

Organize your menu any way you want! With the 365Dining Kiosk, you can feature select products and showcase campus specials in the header of the menu.