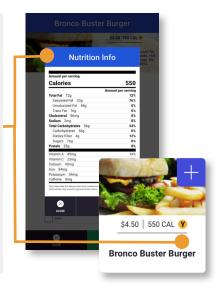

## Health-Conscious Dining

Empower your customers to make healthy eating decisions by showcasing color codes (green, yellow, red) to a product based on caloric thresholds as well as transparency in relaying nutritional information for each menu offering.