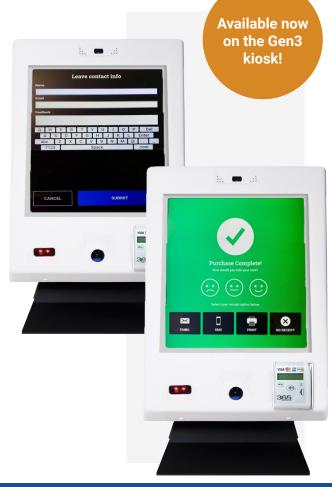

## Hear directly from your market users.

The Consumer Feedback feature on the Gen 3 kiosk allows you to gather real time input right after transactions. Feedback questions can be structured for Yes/No or Positive/Neutral/Negative responses, making it quick and easy for consumers to provide input on their experience.

## **Feature Advantages**

- Gain more insight on the consumer experience
- Users can add contact info for additional follow up
- Utilize feedback reports to track market performance
- Reward consumers for providing feedback - gift cards are a great option (available in ADM)